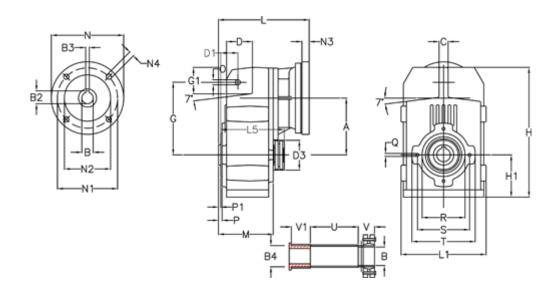

## **Measures**

| A = 125.00 | D1 = 40.0 | I5 = 182.0 | P1                                  | = 3.0   | V = 41  |
|------------|-----------|------------|-------------------------------------|---------|---------|
| B = 25     | d3 = 83   | M = 120.0  | Q                                   | = M8x15 | V1 = 48 |
| B1 = 11    | G = 160   | N = 140    | R                                   | = 95    |         |
| B2 = 12.8  | G1 = 58.0 | N1 = 115   | S                                   | = 115   |         |
| B3 = 4     | H = 286.0 | N2 = 95    | Т                                   | = 140   |         |
| B4 = 25    | H1 = 92.5 | N4 = M8x19 | Tightening torque Nm adapter bushin | g = 6.0 |         |
| C = 20     | L = 197.5 | O = 11     | Tightening torque Nm shrink disc    | = 7.0   |         |
| D = 57.0   | L1 = 188  | P = 5.0    | U                                   | = 104.5 |         |